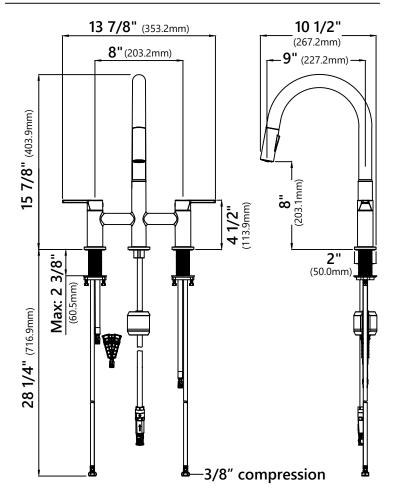

# **KPF-3122** Bridge Pull Down Kitchen Faucet

Faucet Dimensions Overall Height: 15 7/8" Spout Height: 8" Spout Reach: 9"

# Features

- Pull Down Bridge Faucet
- Metal Construction
- Lead Free Brass Waterway
- 360° Swivel Spout
- Flow Rate: 1.8 gpm (6.8L/min) @ 60 psi
- 3 Hole Installation
- Dual Function Sprayhead Spray/Stream
- 28 1/4" Nylon Waterlines
- Dome Shaped Screen Washer
- Quick Connect Sprayer Hose
- Swivel Sprayer Connector
- 17 3/8" Hose Length
- Connections 3/8" Compression
- Max Deck Thickness: 2 3/8"
- TPI of aerator in the Sprayer M18.5 x 1